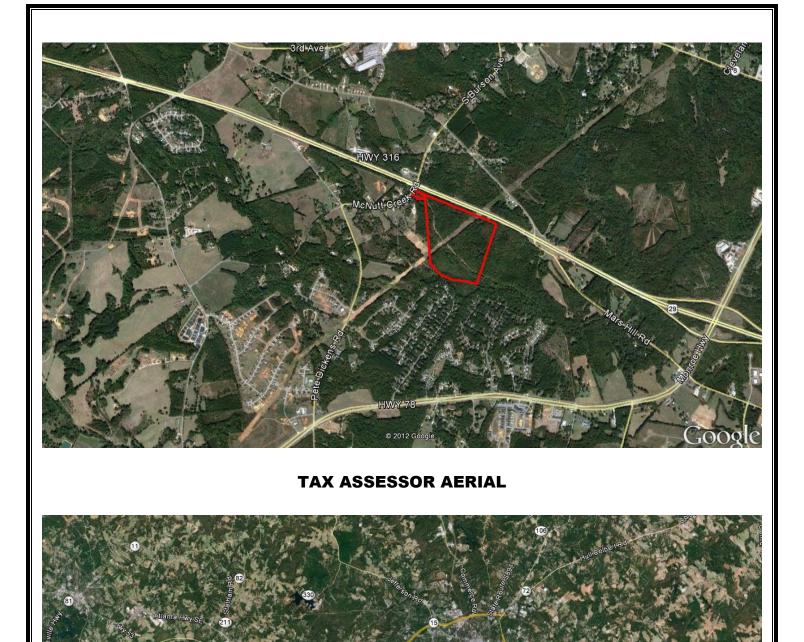

## BARTON TRACT ± 78.458 ACRES 1732 McNutt Creek Rd, Watkinsville Oconee County, GA

**LOCATION:** Property is located at the intersection of McNutt Creek Rd and Hwy 316 roughly a mile west of the intersection of Hwy 316 and Hwy 78. It's within close proximity to the new caterpillar Plat. SIZE: ±78.458 Acres **FRONTAGE:** US Hwy 316 - 2,215.71 +/- Feet McNutt Creek Road - 112.62 +/- Feet **TRAFFIC COUNT:** 2010: 24,180 per day **ZONING:** O-B-P **UTILITIES:** Water/Sewer – Oconee Public Utilities **Electricity – Georgia Power** Gas – Atlanta Gas Light **PRICE:** \$43,500 per Acre **DESCRIPTION:** The property is well suit for an industrial use. It is located on the south side of Hwy 316 across from the new Caterpillar Plant location. A creek runs through the southern portion of the property. The property has moderate topography.

## **PROPERTY LOCATION MAP**